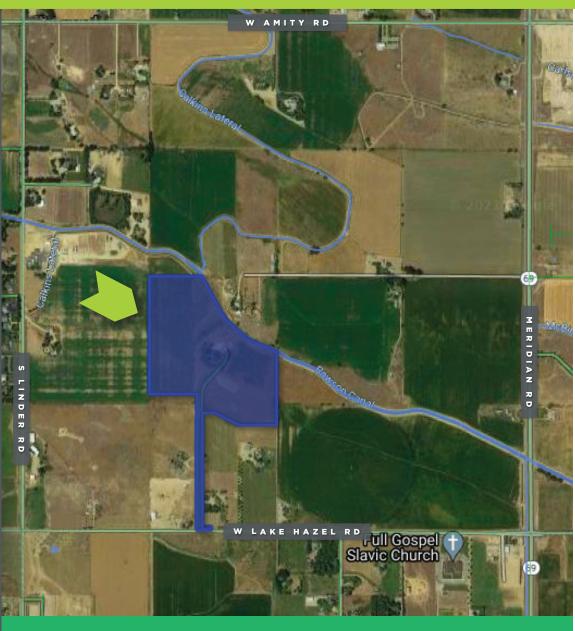

### **PROPERTY INFORMATION**

| PROPERTY TYPE:         | Development Land for Sale                          |
|------------------------|----------------------------------------------------|
| LOCATION:              | W Lake Hazel Rd between<br>Linder Rd & Meridian Rd |
| ZONING:                | RUT                                                |
| MERIDIAN COMP<br>PLAN: | Medium-Density Residential                         |
| ACRES:                 | 35.29                                              |
| PRICE                  | \$4,300,000                                        |

#### **HIGHLIGHTS**

- Located in the rapidly-growing South Meridian/North Kuna corridor
- Excellent opportunity for a long-term investor or 1031 Buyer
- 5,500 SF home on the property features 5 bedrooms and 3.5 bathrooms
- Home is in excellent condition and will have significant resale value for a developer